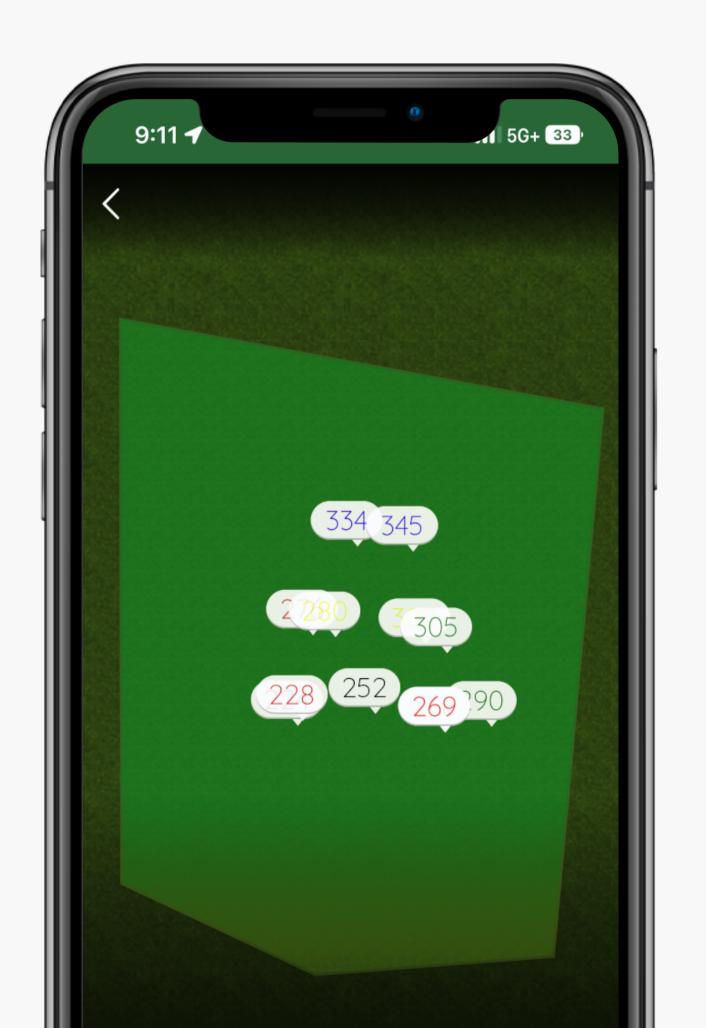

# DRIVING RANGE GPS

ACCURATE AND CUSTOMIZED GOLF
GPS SYSTEM FOR THE DRIVING
RANGE

HITTING AREA TO TARGET GPS
MAPPING IN A USER-FRIENDLY
INTERFACE