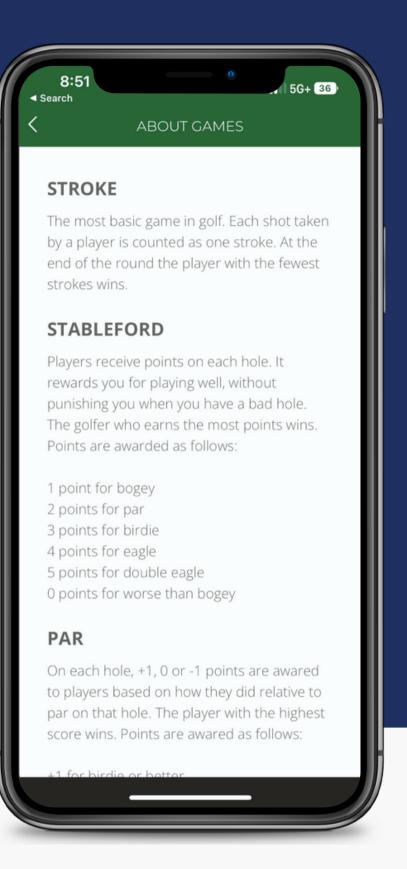

### HOW TO USE THE APP

GPS & SCORE

**LEARN THE BASICS** 

TRACK SHOT DISTANCE

**CHANGE SCORE FORMAT** 

**SHARE SCORECARD** 

**JOIN LEADERBOARD** 

**POST YOUR SCORE** 