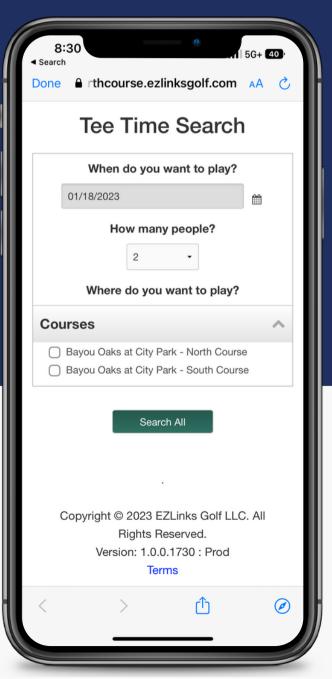

apps settings

Step 7: Enable "Stay Connected" and "Up-to-the-minute"

If you have any questions, please email cityparkgolf@bayoudistrictfoundation.com or call 504-603-2186

## What You Can Expect

ACCESSIBILITY (EASILY ON YOUR PHONE)

A FANTASTIC USER EXPERIENCE

A BETTER WAY TO STAY INFORMED

**INTERACTIVENESS!** 



### PUSH NOTIFICATIONS

VALUABLE INFORMATION
SEEN IMMEDIATELY

Available to opt-in or opt-out

Driving Range Updates Straight to Your Home Screen

Tee Time Alerts

Weather Updates



<u>How to Enable</u>

### MESSAGE CENTER

MAKE SURE YOU DON'T MISS COMMUNCATIONS

If you miss the message, that's ok! You will be able to access recent messages in your app's Message Center and still interact with messages.



# Easy Tee Time Bookings

Book Tee Times

Straight from the App







#### Your Virtual Caddie









#### WITH SCORE POSTING

# DRIVING RANGE GPS

ACCURATE AND CUSTOMIZED GOLF
GPS SYSTEM FOR THE DRIVING
RANGE

HITTING AREA TO TARGET GPS
MAPPING IN A USER-FRIENDLY
INTERFACE



### HOW TO USE THE APP

GPS & SCORE

**LEARN THE BASICS** 

TRACK SHOT DISTANCE

**CHANGE SCORE FORMAT** 

**SHARE SCORECARD** 

**JOIN LEADERBOARD** 

**POST YOUR SCORE** 

**VIEW PRO TIPS** 

**CHECKING YARDAGE** 

**OFFER LOCKER** 

**JOIN OFFER LOCKER** 

**REDEEM OFFERS** 

**NOTIFICATIONS** 

**ENABLE NOTIFICATIONS** 

UPDATE EMAIL &

**PREFERENCES** 

**CONTACT US** 

**VIEW NEWS**