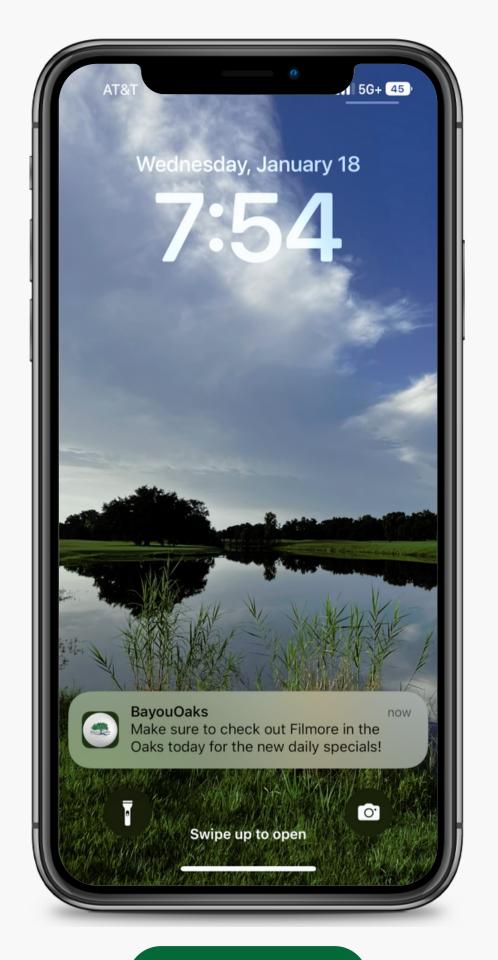

### PUSH NOTIFICATIONS

VALUABLE INFORMATION
SEEN IMMEDIATELY

Available to opt-in or opt-out

Driving Range Updates Straight to Your Home Screen

Tee Time Alerts

Weather Updates

<u>How to Enable</u>