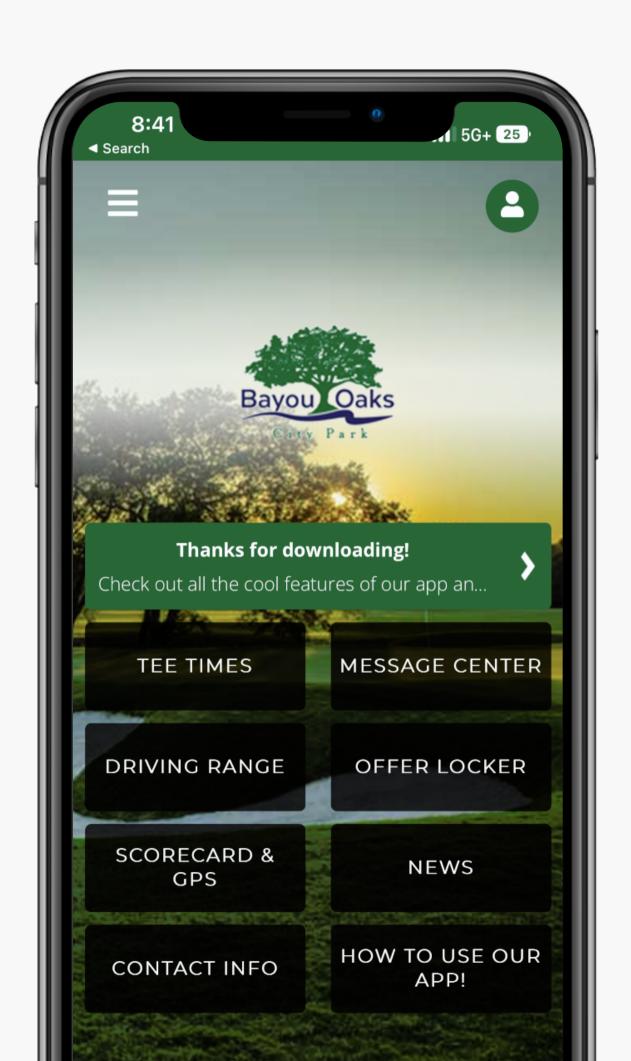

## What You Can Expect

ACCESSIBILITY (EASILY ON YOUR PHONE)

A FANTASTIC USER EXPERIENCE

A BETTER WAY TO STAY INFORMED

**INTERACTIVENESS!** 

# Easy Tee Time Bookings

Book Tee Times

Straight from the App

# DRIVING RANGE GPS

ACCURATE AND CUSTOMIZED GOLF
GPS SYSTEM FOR THE DRIVING
RANGE

HITTING AREA TO TARGET GPS
MAPPING IN A USER-FRIENDLY
INTERFACE