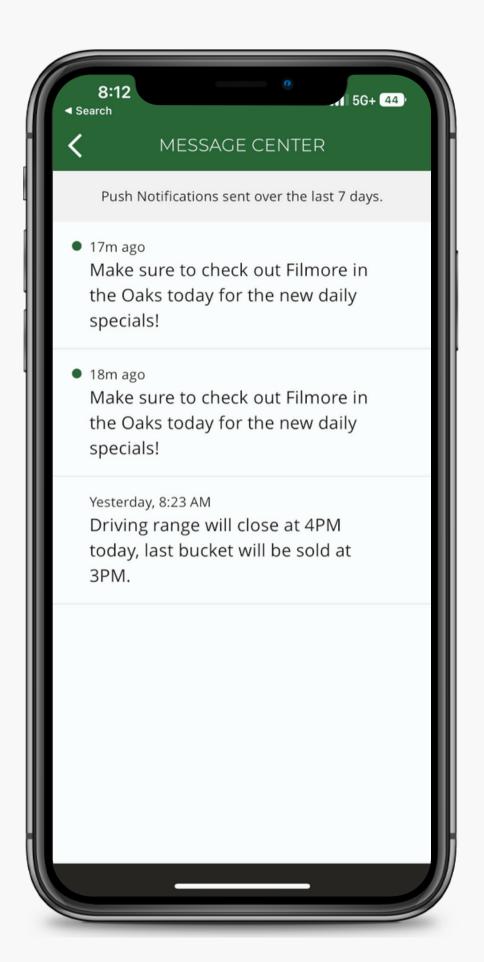

### MESSAGE CENTER

MAKE SURE YOU DON'T MISS COMMUNCATIONS

If you miss the message, that's ok! You will be able to access recent messages in your app's Message Center and still interact with messages.