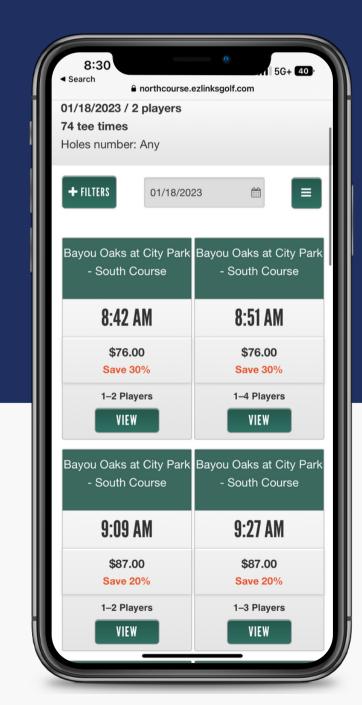

the apps settings

Step 7: Enable "Stay Connected" and "Up-to-the-minute"

If you have any questions, please email cityparkgolf@bayoudistrictfoundation.com or call 504-603-2186

## What You Can Expect

ACCESSIBILITY (EASILY ON YOUR PHONE)

A FANTASTIC USER EXPERIENCE

A BETTER WAY TO STAY INFORMED

**INTERACTIVENESS!** 



### PUSH NOTIFICATIONS

VALUABLE INFORMATION
SEEN IMMEDIATELY

Available to opt-in or opt-out

Driving Range Updates Straight to Your Home Screen

Tee Time Alerts

Weather Updates



<u>How to Enable</u>

### MESSAGE CENTER

MAKE SURE YOU DON'T MISS COMMUNCATIONS

If you miss the message, that's ok! You will be able to access recent messages in your app's Message Center and still interact with messages.



# Easy Tee Time Bookings

Book Tee Times

Straight from the App







#### Your Virtual Caddie









#### WITH SCORE POSTING

# DRIVING RANGE GPS

ACCURATE AND CUSTOMIZED GOLF
GPS SYSTEM FOR THE DRIVING
RANGE

HITTING AREA TO TARGET GPS
MAPPING IN A USER-FRIENDLY
INTERFACE



### HOW TO USE THE APP

GPS & SCORE

**LEARN THE BASICS** 

TRACK SHOT DISTANCE

**CHANGE SCORE FORMAT** 

**SHARE SCORECARD** 

**JOIN LEADERBOARD** 

**POST YOUR SCORE** 

**VIEW PRO TIPS** 

**CHECKING YARDAGE** 

**OFFER LOCKER** 

**JOIN OFFER LOCKER** 

**REDEEM OFFERS** 

**NOTIFICATIONS** 

**ENABLE NOTIFICATIONS** 

UPDATE EMAIL &

**PREFERENCES** 

**CONTACT US** 

**VIEW NEWS**