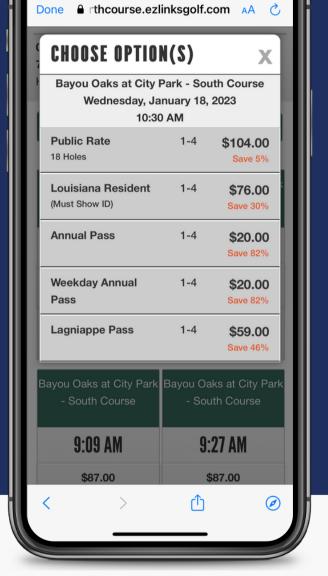

e apps settings

Step 7: Enable "Stay Connected" and "Up-to-the-minute"

If you have any questions, please email cityparkgolf@bayoudistrictfoundation.com or call 504-603-2186

## What You Can Expect

ACCESSIBILITY (EASILY ON YOUR PHONE)

A FANTASTIC USER EXPERIENCE

A BETTER WAY TO STAY INFORMED

**INTERACTIVENESS!** 



### PUSH NOTIFICATIONS

VALUABLE INFORMATION
SEEN IMMEDIATELY

Available to opt-in or opt-out

Driving Range Updates Straight to Your Home Screen

Tee Time Alerts

Weather Updates



<u>How to Enable</u>

### MESSAGE CENTER

MAKE SURE YOU DON'T MISS COMMUNCATIONS

If you miss the message, that's ok! You will be able to access recent messages in your app's Message Center and still interact with messages.



# Easy Tee Time Bookings

Book Tee Times

Straight from the App







#### Your Virtual Caddie









#### WITH SCORE POSTING

# DRIVING RANGE GPS

ACCURATE AND CUSTOMIZED GOLF
GPS SYSTEM FOR THE DRIVING
RANGE

HITTING AREA TO TARGET GPS
MAPPING IN A USER-FRIENDLY
INTERFACE



### HOW TO USE THE APP

GPS & SCORE

**LEARN THE BASICS** 

TRACK SHOT DISTANCE

**CHANGE SCORE FORMAT** 

**SHARE SCORECARD** 

**JOIN LEADERBOARD** 

**POST YOUR SCORE** 

**VIEW PRO TIPS** 

**CHECKING YARDAGE** 

**OFFER LOCKER** 

**JOIN OFFER LOCKER** 

**REDEEM OFFERS** 

**NOTIFICATIONS** 

**ENABLE NOTIFICATIONS** 

UPDATE EMAIL &

**PREFERENCES** 

**CONTACT US** 

**VIEW NEWS**